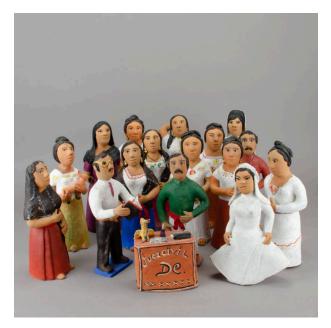

## Marriage Scene with 17 Figures

### Description

Wedding/Marriage scene with bride and groom (green shirt, red sash), marriage officiant with book, podium reads "juezcivil De.", 12 woman holding various items

(goat, flowers, candle, baby), and one man (three men total: Groom, Offciant, and most likely father of the bride).