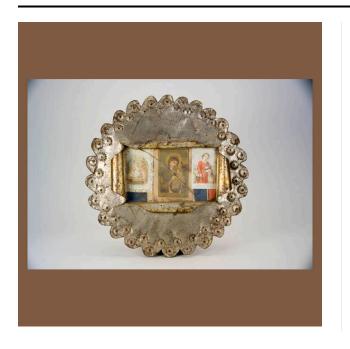

## Description

Circular piece of tin with scalloped edge. Rows of rosette design around the outside with stamped outer dots and embossed center dot. Rectangular center has been cut and scrolled back to display three color cards under glass. The left one with a lacy edge depicts the manger scene with Mary, Joseph, and Jesus. The central one shows Our

lady of Perpetual Help, and the right one has Jesus with two lambs. Behind the two outside is red, white, and blue paper.