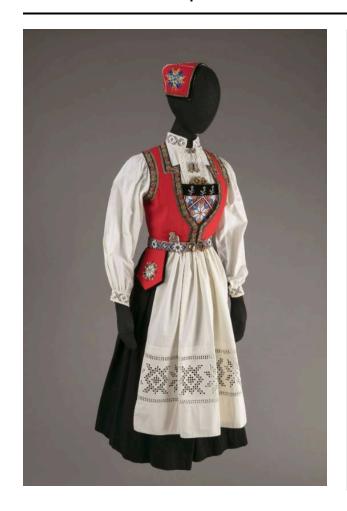

# Woman's Nasjonaldrakt (National Costume)

## Description

Parts of Ensemble: A.1955.86.810, Scent Bottle Parts of Ensemble: A.1955.1.217 SC, Apron Parts of Ensemble: A. 1955.1.218 SC, Artist unrecorded, Blouse Parts of Ensemble: A.1955.1.219 SC, Artist unrecorded, Belt Parts of Ensemble: A.1955.1.220 SC, stomacher Parts of Ensemble: A.1955.1.221 SC, Artist unrecorded, Cap Parts of Ensemble: A.1955.1.222 SC, Artist unrecorded, Pocket Parts of Ensemble: A.1955.1.223 SC, Artist unrecorded,

Skirt Parts of Ensemble: A.1955.1.224 SC, Artist

unrecorded, Bodice Parts of Ensemble: A.1955.86.797, Pin