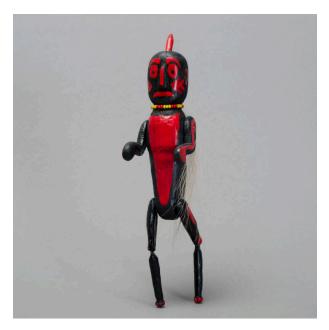

## Description

Carved face, body, and nose. Face is black with red horns on head and red eyebrows, eyes, nose, and mouth. There are 2 parallel lines on each check. The body joints at

shoulders, hips, and knees. The bottom of the torso is red with a red design with three arrows coming out of a single line. Black and white beaded necklace with attached white feathers attached and a yellow beaded belt.