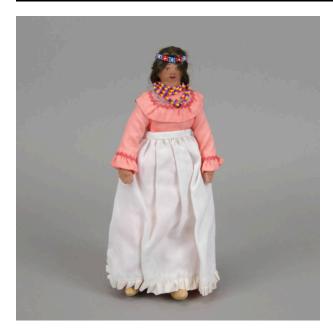

## Description

Head has a light brown face with brown painted eyes, nose, and eyebrows and red painted lips. The brown hair

is tied in low pony tail with a red ribbon and a purple, red, and white beaded head tie. Around the neck there is a red, yellow, pink, and blue beaded necklace. The doll is wearing a pink dress with a dark pink ribbon around the cuffs and on top of the dress. Also at the top of the dress is a grey ribbon. The doll is wearing a white apron and tan buckskin shoes.