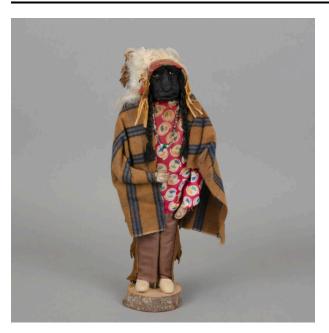

### Description

Dark brown face, white eyes with black centers, and carved nose and mouth. Hair is made of black braids. The

headdress is made of white and brown feathers with red patterned fabric at the base and leather tassels hanging off. The necklace is made of green, white, blue, red, and purple beads. The shirt is red with white, yellow, and green designs. The pants are brown with leather fringe. A brown, blue, and black striped blanket hangs over the shoulders and arms. The shoes are light brown leather. The doll is on a wooden circle- shaped base.