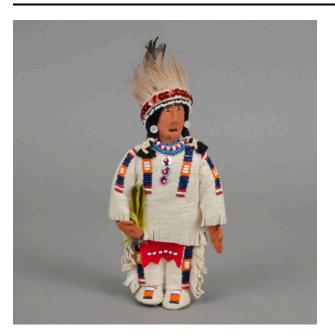

### Description

Brown face with brown and white bead eyes and white sequin earrings. Black hair in 2 braids and a feather

headdress with red sequins and white beaded band at the bottom. Around the neck are blue, red and white necklaces. The shirt and pants are buckskin with a fringe on the edges and red, orange, white, and blue rectangular designs on the chest, arms, pants, and shoes. A red panel is attached at the waist. There are yellow feathers in the right hand.