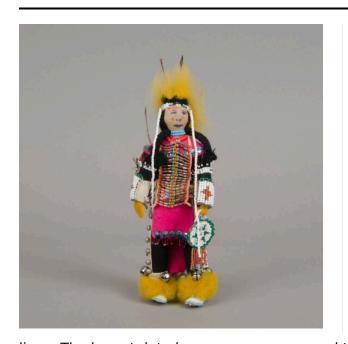

### Description

Brown face with dark blue facial features and red dots and

lines. The breastplate has orange, green, and translucent beading; a pink panel hangs from the waist. There is yellow wool on the head, the cuffs, and the feet. There is white and green beading on the hands, cuffs, and elbows. A feather bustle with a circular center is at center back. In the left hand is a white, green, and pink beaded circle with a fringe.