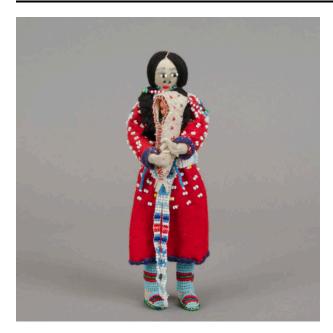

## Description

Brown hair in two braids. Face with white and black beaded eyes, a black bead nose, red beaded mouth, and black painted eyebrows. The dress (elks tooth style dress)

is red with blue trim and white, green, and yellow beading cinched by a white, blue, and red belt. In the cradle there is a pink plastic baby doll in buckskin with red thread and beading. The moccasins are covered with blue, green, and red beads.