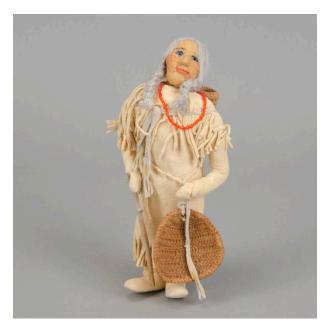

## Description

Face with red lips, black and white eyes, and black eyebrows. Grey hair in two braids. Deerskin dress with a

fringe at the top and bottom and a red bead necklace. Deerskin mocassins. There are woven baskets on her back, a basket in her left hand, and a wooden stick in the right hand.