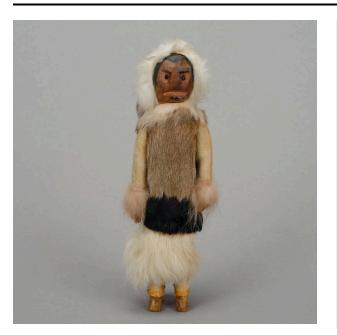

#### Description

The female's face is carved wood and has painted black hair, eyebrows, and chin . She wears a shirt or parka with

white fur is around the face, medium brown torso, and dark brown and white fur at the bottom. The arms are leather and the feet are carved wood. There is a carved wood baby in a light brown fur carrier on her back. It has painted black eyes, hair, and an open mouth.