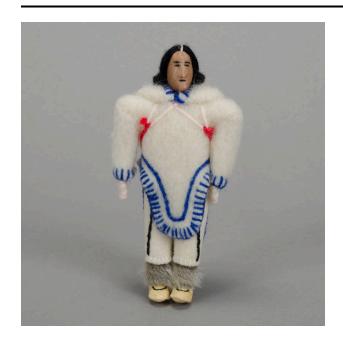

### Description

Female figure with black hair in two braids, which are attached to each other behind the head with red thread. The face is light brown with black thread facial features. That parka is white with blue edging around the bottom, cuffs, and right under the chin. There is pink and red

thread tied under the arms. The white pants have a black line down the front of each leg. There is fur around the ankles and the cream colored boots have a black "U" shape stitched on top.