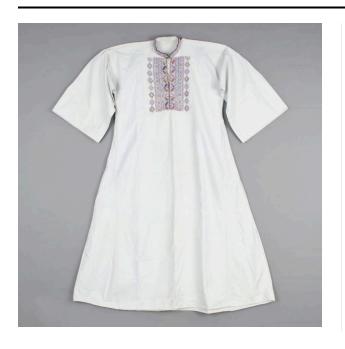

## Description

Embroidered chemise - This white cotton chemise, with gusseted skirt sides for fullness, is plain except for finely executed cross stitched panels added to bodice and collar. The geometric patterns (5 predominate on bodice, one on collar) are of pink, rose, blue, green, gray, violet and dark blue cotton floss. Gold plastic buttons 4 to each

side of front opening at each side of collar, from closure along with white cotton thread loops. The sleeves, 41cm. from seam, are finely pleated top of shoulder. The ensemble is associated with the ethnic Croat majority, .