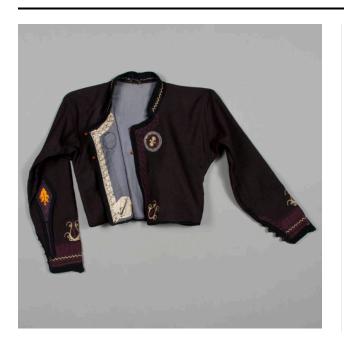

## Description

The brown, long sleeved, fine-wool vest has dark brown couched wool trim at the collar, hem, front openings, sleeves, cuffs, and sleeve seam. A gold metal braid forms a zig-zag between brown couched collar decoration. On the front, along the opening are designs in a lighter

brown. Two rondels of grey cotton are trimmed with light brown and gold. The inside design is quadrilateral. At jacket front along the hem are lyre designs, four brown buttons 2 to a side). The cuff has a finely couched four inch area leading to a lyre design. Going to the elbow is an orange design. Brown buttons close the cuffs.