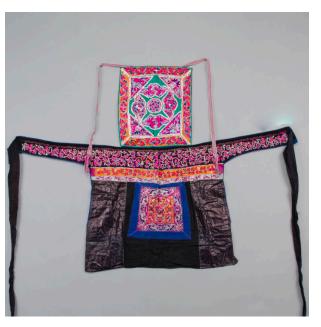

## Description

Baby carrier is made of multiple sections of cotton. Straps and lower panel is bound in blue cotton. Lower panel has plain calendared outer sections with a middle section of

plain cotton with a square of embroidery bordered in blue cotton. Upper panel is embroidered and appliqued green silk. Several appliques are edged in 'silver'. Colors overall are pinks, orange, greens, blues. Top panel has two woven ribbons. Small mirrored brass circles are sewn on the upper panel.

## Dimensions

42  $\times$  55 in. (106.6802  $\times$  139.7003 cm) 2 ribbons 30"L x 3/4"w embroidered extension 3 1/2" w 2 straps 57 1/2 and 57L x 2 1/2" w