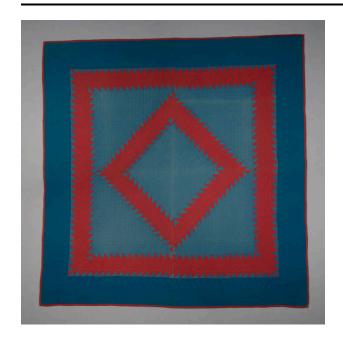

### Description

Large blue and red quilt with large medium blue central diamond quilted with a flower within aleafy circle, with additional flowers at the corners. The diamond lies within a bold red sawtooth edged frame. The four med. blue corners are quilted in small squares. This central area is framed by another red sawtooth, which is quilted with a

simple chain. Wide marine blue outer border has repeated leaf motif quilting, similar to central circle. Edged in red, with a backing of a tiny floral print in brown, green and yellow.