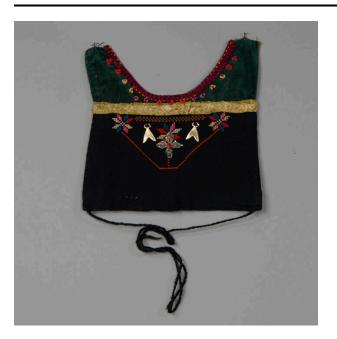

#### Medium

Wool, fiber (velvet), metal, glass beads

#### Description

Bib with black wool bottom and olive green velvet top separated by metallic gold trim. The neck edged with maroon fabric trimmed with beads and with a row of small embroidered flowers. On the black lower half are three multicolored cross-stitched flowers and a horizontal band of cross-stitch. Over the center flower is a metal filigree four-pointed star or flower, with two gold colored metal "arrow head" forms attached at either side. At the tops of

the shoulders are metal hooks, and at the bottom corners are twisted black wool ties.

### Dimensions

Overall: 11 13/16 x 12 in. (30 x 30.5 cm)