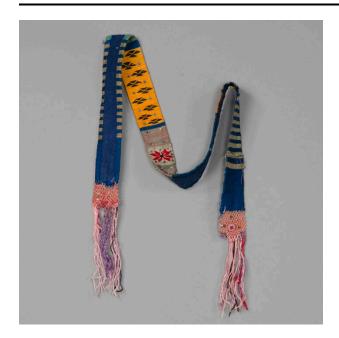

### Description

Slender (1 5/8" wide) belt with crothed and fringed ends. The belt itself woven with crosswise multicolored stripes in variously colored sections. Small metal sequins ornament the three central sections, and one crocheted end. The other end has small glass beads interspersed. A single snap clasp sewn onto the crocheted ends. Backed with blue cotton. (Stripes in blue and gold, followed by a

peach and gold section, then blue with yellow geometrics, green and orange with a central red flower, orange and purple geometrics edged in blue, a green and gold sections and another blue and gold striped section).