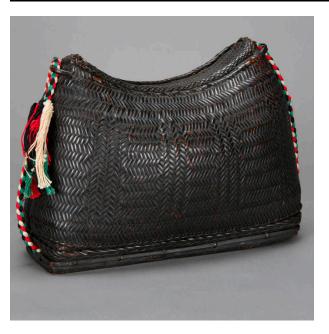

#### Description

Warm dark brown (smoked rattan) lidded basket of purselike shape. The long, plaited cotton handle in red, green, black and white is tied off on one side. The handle slides through loops at the upper corners of the top section of the basket, as well as through holes in the wood base of the bottom half, holding both together. Horizontal and vertical herringbone weave sections create "rectangles" which enliven the lid. The top and bottom edges of the lid

finished with plaiting. The bottom portion lashed to a bent switch at the the top edge.