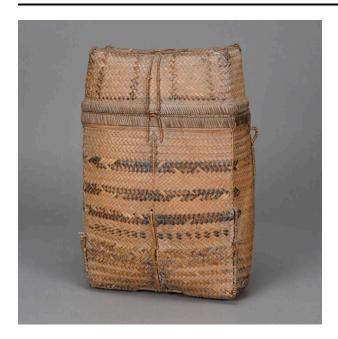

### Description

Natural tan slender, rectangular basket (a) with lid (b). The basket is decorated with bands of horizontal darkened weavers on the front and a portion of each side. Four button-like circular wrapped spiral forms and a diagonally wrapped bamboo splint are located around the opening and run vertically down the front. The lid is similarly finished at the rim, with a pair of dyed squares on the front. Wrapped strips create a loop opening. Three rods

across bottom. Traces of fugitive light gray paint on splints at basket and lid openigs, and deeper in weaving overall.