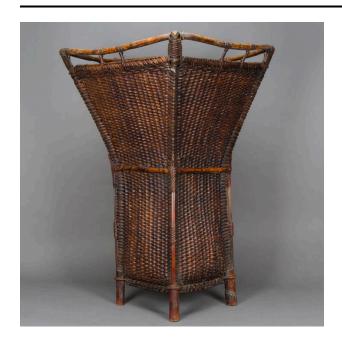

### Description

Tall, dark square basket on four legs widens outward from top half to rim. The legs are woven into the body and form the corners of the bottom half of the basket. These are lashed with plaited splints to a square framework around the basket at the center that bends outwards at "waist." Top rim of bamboo rods connected to framework corners and tied to basket top in two places near center of each side. Basket top decoratively plaited along top edge.

#### **Dimensions**

Overall: 33 7/16 x 22 1/4 x 21 3/4 in. (85 x 56.5 x 55.2 cm)