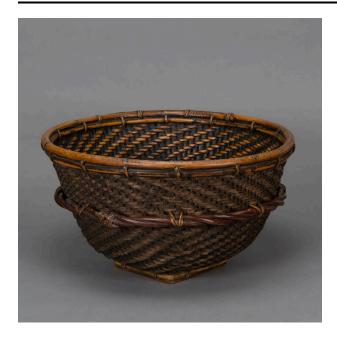

### Description

Large, deep, medium golden to dark brown bowl with pair of twined vines lashed to the exterior at the center. The rim has a bent bamboo rim wrap and the bottom a square bent rattan base. The twill weave bowl is dark matte brown on the exterior. The interior has a wide dark matte twill weave center with shiny golden horizontals spiraling upwards counter clockwise, then moving back clockwise at the point where the exterior band is lashed on with X's