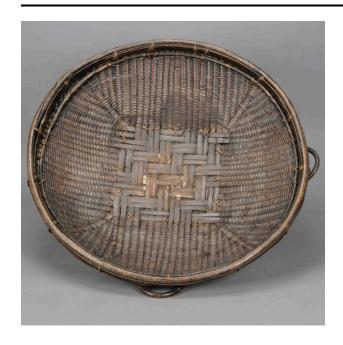

### Description

Large, shallow bowl-shaped basket on square base with round rim. Basket has sinuous bent vine piece lashed to outsides which forms four small handles just below rim. The dark brown basket has wide bamboo splints over which the narrow weavers run horizontally on the sides, but the bottom opens up and is just of woven splints over the square wood base. The top edge is lashed with two splints just below rim and finished with bent rods.

#### **Dimensions**

Overall: 6 9/16 x 26 x 26 3/16 in. (16.7 x 66.1 x 66.5 cm)