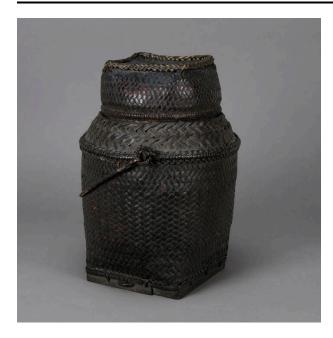

# Jug rice basket

### Medium

Rattan, wood

### Description

Dark stained, lidded and handled basket. Basket (a) on square bent wood base with flat bottom and nearly straight herringbone woven sides rising to decorative band at round shoulder. Shoulder then decreases in size to tuck at bottom of straight neck, edged with plaiting. Handle attached with plaited ring to loop at shoulder. Small loops in wood base. Lid has square, flat top with decorative plaiting and round lip; finished by lashing

# **Basic Detail Report**

around splint and then plaited.