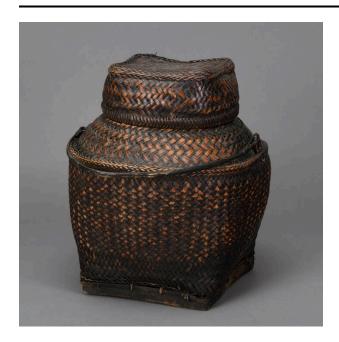

# **Basic Detail Report**

finished with fine plaiting.

### Description

Handled, lidded basket (a) of herringbone weave with square bent wood foot rises to a row of plaiting, at which point the basket is relatively round. Here basket narrows upward to straight neck, also finished with plaiting. A slender plaited handle is attached to the shoulder. A lid (b), square on top and round at the lip, has a relatively flat top and slightly rounded sides. The edge is strengthened by lashing around a thin splint before being