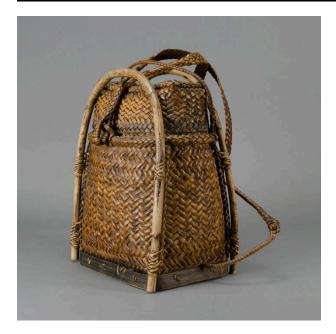

### Description

Medium brown backpack (a) of herringbone weave body with wood splint base to which are attached two curved, bamboo protectors at the corners. Backpack straps are also attached to the base at the sides. The straps are woven and braided together at the top end, where they go over the lid and are secured to a loop at the top front side of the basket. Another thin braided strap crosses the lid from side to side and is attached at the back side

corners. The rectangular lid (b) is also of herringbone weave, with darker brown bottom edge that appears braided and with a strip of braiding all round the top edge.