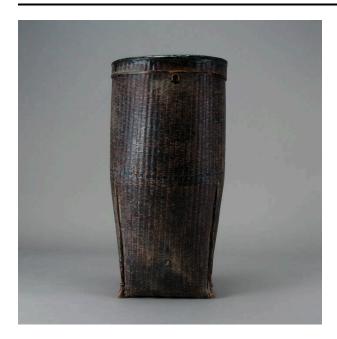

### Description

Tall, slender, lidded basket (a) with round opening and round top half. At just above mid point are four metal loops woven into the basket and a widening in the weaving pattern. Below this point the basket narrows to a rectangular bottom, with bamboo crossing across bottom, bent at corners and running up sides to just below the loops. The lid (b) has a slightly convex top and straight sides. The basket top and bottom are sealed with wax and

resin and are woven with thin horizontal weavers over 1/4" wide splints.