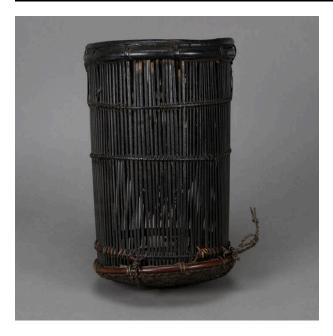

### Description

Black wood tubular splint basket with nearly straight sides and round ends, both open. The entrance end is secured with three bamboo bent wraps and a conical splint interior piece pointing toward the other end, with an opening at the center. Inner and outer baskets lashed together by 2-3 bent wood strips. The holding end is covered by a convex woven rattan lid, the rim secured by a bamboo wrap. The lid is tied to the basket at four locations with

rattan loops and twisted "strings." Ends of inner basket pointed.