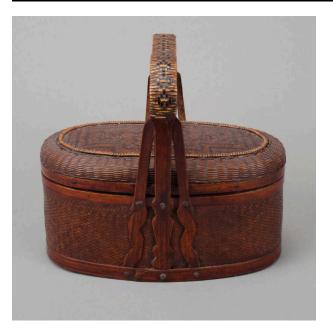

#### Description

(a) Oval dark wood finely woven basket with single piece wood bottom attached with metal pins to band on outside bottom and reinforced with cloth at under inside bottom edge and painted overall. Handle on each side formed by three pieces attached with pins top and bottom and cut in decorative shape over basket formed into squared top and wrapped with braid decorated with darker colored design of diamonds. (b) Lid woven and braided with single

band of rattan nailed on edge with herring bone weave inside.