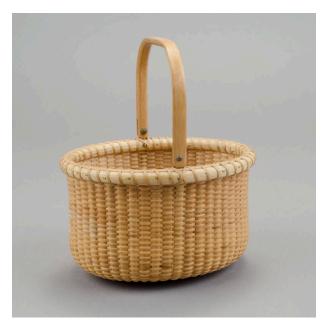

# Description

Nantucket oval light gold colored basket with polished wood base inside and out connected with wood dowel. Handle is solid piece bent into half-square shape notched

at each end and connected to hinge inserted into basket edge. Basket is cane woven over reed staves and shiny with bent reed top edge bound with cane and nailed. Bottom wood piece outside marking reads:

Judith A. Yacus 1981 Nantucket."