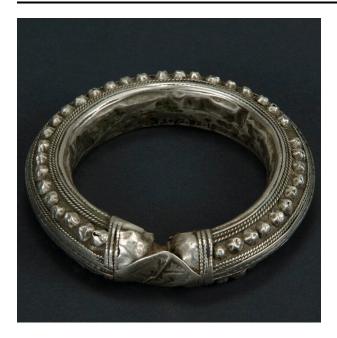

### Description

Silver tubular ankle bracelet with a slightly flattened and undecorated interior, the ends capped and soldered together and a flat, diamond shaped plate soldered to the exterior. The anklet ornamented with rows of large, hollow, raised and projecting fluted cones which are soldered, separated by bands of twisted wire. The central, top and bottom ornamentation, now mostly all flattened to a silver strip, was originally formed of embossed dots.

The diamond shaped plate has a diagonal "lightning bolt" across it and evidence of stamping below.